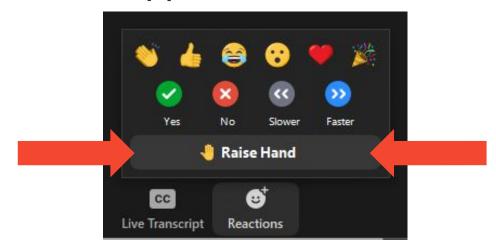

# RAISING YOUR HAND ON COMPUTER

**STEP ONE:** Click on the "**Reactions**" button at the bottom of your Zoom screen.

**STEP TWO:** A menu that looks like this will appear. Click **"Raise hand"** 