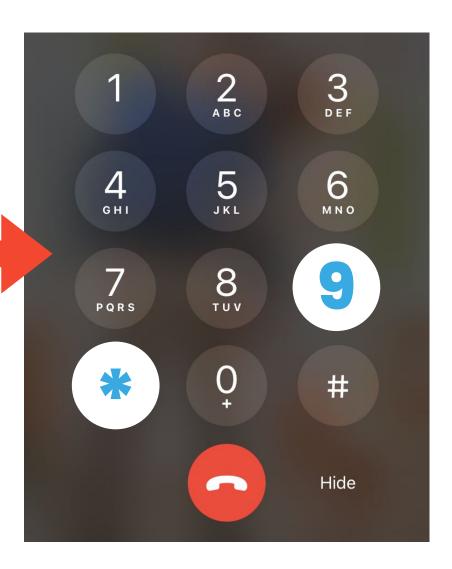

# **RAISING YOUR HAND ON YOUR PHONE**

**STEP ONE:** Press \*9 on your phone's keypad

# TOGGLE MUTE/UNMUTE

Press \*6 on your phone's keypad

- Be Respectful
- Be Present
- Ask Questions
- Use the Chat